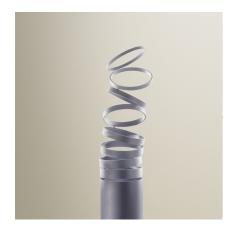

# Decomposé Light Floor - Fumé

#### **DESCRIPTION**

"The projected light is broken down on each ring, light rays come to life in a scenic dance, made of shadows circulating around the central heart." Atelier  $0\hat{l}$ 

#### **FEATURES**

- Article Code: DOI4600D80

Colour: Fumé
Installation: Floor
Material: Aluminium
Series: Design Collection
Environment: Indoor
design by: Atelier Oï