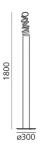

# Decomposé Light Floor - Fumé

## Atelier Oï



### **⊕** (€



#### **LUMINAIRE**

- Watt: **45W** 

- Delivered lumens output: 3564lm

- CCT: 3000K

- CRI: 90

#### **DESCRIPTION**

"The projected light is broken down on each ring, light rays come to life in a scenic dance, made of shadows circulating around the central heart." Atelier  $0\hat{l}$ 

#### PRODUCT CODE: DOI4600D80

#### **FEATURES**

- Article Code: DOI4600D80

Colour: Fumé
Installation: Floor
Material: Aluminium
Series: Design Collection
Environment: Indoor
design by: Atelier Oï

#### **DIMENSIONS**

- Height: cm 180

- Base Diameter: cm 30

#### **SOURCES INCLUDED**

- Category: **Led** 

- Number: 1

- Watt: **45W** 

- Color temperature (K): 3000K

- CRI: 90